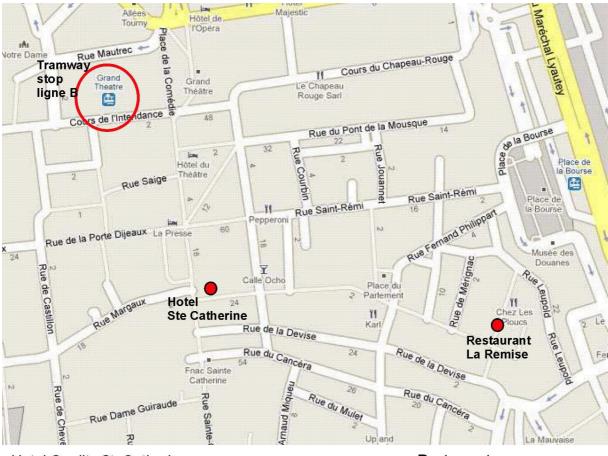

## Hotel

The "Quality Ste Catherine" Hotel is located in the pedestrian heart of Bordeaux. It can be reached by public transportation (Tramway stop line B: "Grand Théâtre") or by taxi, but not with your own car. Hotel Quality Sainte Catherine 27, rue du Parlement Ste Catherine 33000 BORDEAUX Tel +33 (0)5 56 81 95 12 Fax +33 (0)5 56 44 50 51 E-mail: <u>quality.bordeaux@wanadoo.fr</u> www.qualityhotelbordeauxcentre.com

## Diner

On Tuesday Nov. 8, diner will be at 20h00 at the Restaurant "La remise", which is a 10 minute walk from Hotel Ste Catherine. Please use the map below.

Hotel Quality St. Catherine 27 rue du Parlement, St. Catherine 33000 Bordeaux +33 (0)5 56 81 95 12 Restaurant La Remise 19 Rue des Faussets 33000 Bordeaux Tel : +33 (0)5 56 48 20 01