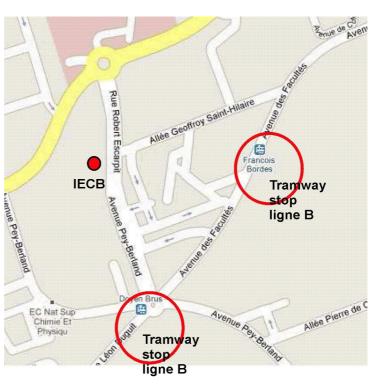

## Workshop premises and Local transportation

The workshop will be held at the amphitheater of the European Institute of Chemistry and Biology (IECB, <u>http://www.iecb.u-bordeaux.fr/index.php?lang=en</u>) on the campus of Bordeaux University, in the southern suburb of Pessac (also a famous wine label).

From Bordeaux city center, be reached IECB can bv tramway, line B, stop "Doyen Brus". Tickets can be purchased at vending machines at every stop. From the "Doyen Brus", walk down to the nearby roundabout, turn around it on the left (clockwise) and exit on the second street on the left. IECB's gate is ca 200 meters ahead on your left. Enter the parking lot and from there go the left of the building (turn around it clockwise) to find the entrance.

From Hotel Ste Catherine to IECB, you should count 40 minutes door-to-door.

From the airport, the best way to IECB is by Taxi. It takes about 20 min and cost around 30 euros. It will be possible to keep your luggage in the lecture hall.

See instructions and a local map at: http://www.iecb.u-bordeaux.fr/images/stories/institut/guideiecb.pdf

For a map of Bordeaux tramway network see: <a href="http://www.iecb.u-bordeaux.fr/images/stories/institut/tram%20map.pdf">http://www.iecb.u-bordeaux.fr/images/stories/institut/tram%20map.pdf</a>